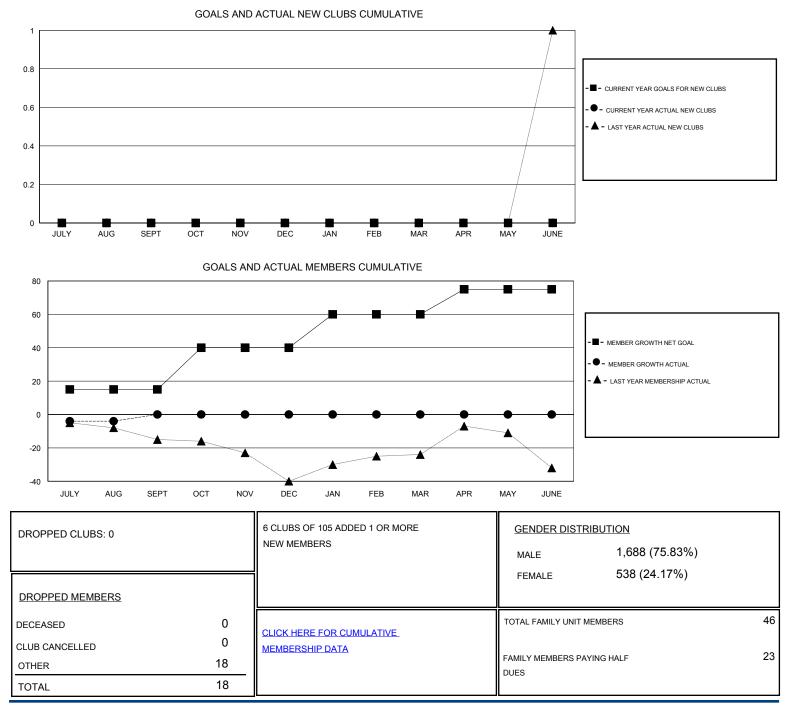

## District 133

Results as of: 8/31/2019

| GMT:                           | LOCATION REPUBLIC OF IRELAND |   |   |                                  |    |    | GMT CA |
|--------------------------------|------------------------------|---|---|----------------------------------|----|----|--------|
| Clubs<br>RESULTS FOR 2019-2020 |                              |   |   | Members<br>RESULTS FOR 2019-2020 |    |    |        |
|                                |                              |   |   |                                  |    |    |        |
| JULY/AUG/SEPT                  | 0                            | 0 | 0 | JULY/AUG/SEPT                    | 15 | 15 | 18     |
| OCT/NOV/DEC                    | 0                            | 0 | 0 | OCT/NOV/DEC                      | 25 | 0  | 0      |
| JAN/FEB/MAR                    | 0                            | 0 | 0 | JAN/FEB/MAR                      | 20 | 0  | 0      |
| APR/MAY/JUNE                   | 0                            | 0 | 0 | APR/MAY/JUNE                     | 15 | 0  | 0      |